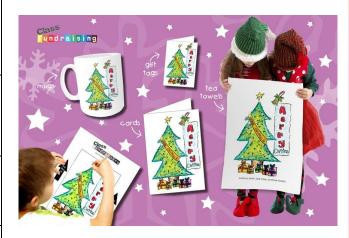

## St Joseph's Primary School PTA Christmas Card Instructions

- Drawings must be within the black border and any writing should be kept clear of the border.
- Do not use glitter or stick anything to the drawing. Felt tip pens, colouring pencils, crayons or paint may be used.
- Ensure your child's name is clearly written in **BLOCK CAPITALS** on the bottom of the drawing template.
- Designs should be returned to your child's teacher in a poly pocket by Friday 5<sup>th</sup>
   November.
- Cards cost £5 for 12
- You can also order other items (tea towels, mugs, gift cards). Please look at the prices below.
- You will receive a sample card in a few weeks with your child's design on it.
   An order form will be enclosed with the sample card. <u>Please DO NOT send any money</u> in with your child's design!

## St Joseph's Primary School PTA Christmas Design Price List

| <u>Item</u>                     | <u>Price</u>   |
|---------------------------------|----------------|
| Christmas Card<br>(packs of 12) | £5 per pack    |
| Tea Towel<br>(individual)       | £7.50          |
| Mugs<br>(individual)            | £6             |
| Gift Tags<br>(packs of 11)      | £2.25 per pack |
| Eco Bag<br>(full colour)        | £8.50          |