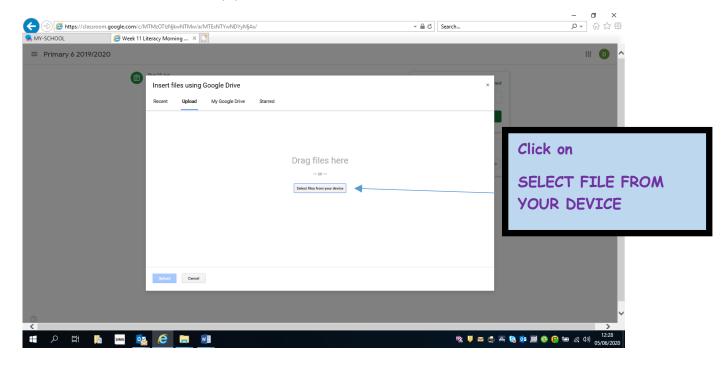

#### Some other useful features on the home page:



When you click on these 3 lines, this page will come up:



#### Now let's look at completing classwork!

Click on the classwork tab on your homepage. This is an example of what you might see:



## Open up the piece of work:



You will see your piece of work in a window like this. It may be a word document or a google document.



#### When you open in a new window you will see this:



#### This menu will appear:



#### This option will appear:



Complete the activity saving in your own documents along the way. When you have completed the assignment. It is time to hand it in.

#### Handing in Assignments

- Go back into the classwork tab
- Click on the same assignment





## This window will appear:



## This window will appear:



# Find your work from where you have saved it. Double click on it. This window will appear:

Your work will upload and this window will appear:



# Your work will upload and this window will appear: