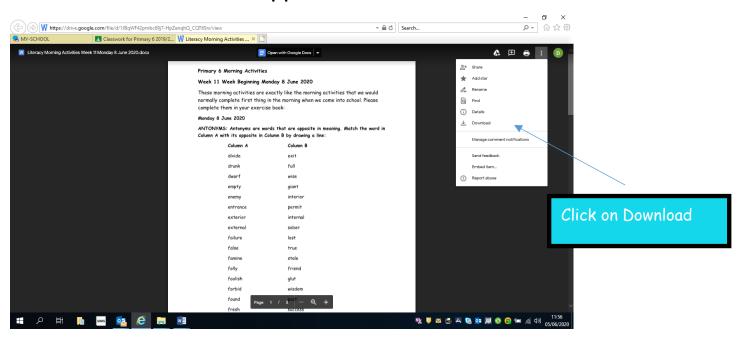

#### This option will appear:

Complete the activity saving in your own documents along the way. When you have completed the assignment. It is time to hand it in.