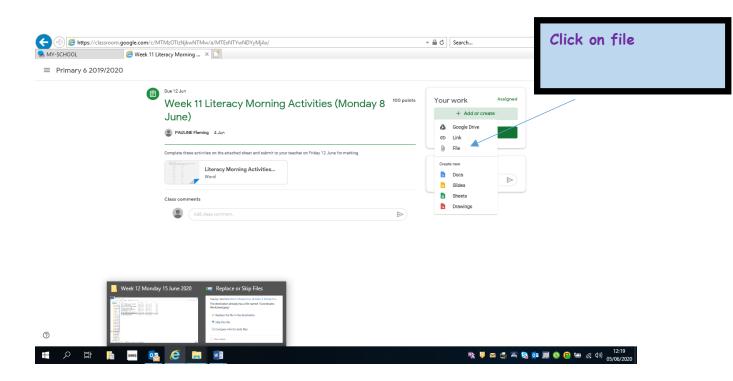

om, it will look like this:



#### Some other useful features on the home page:



When you click on these 3 lines, this page will come up:



#### Now let's look at completing classwork!

Click on the classwork tab on your homepage. This is an example of what you might see:



## Open up the piece of work:



You will see your piece of work in a window like this. It may be a word document or a google document.



#### When you open in a new window you will see this:



#### This menu will appear:



#### This option will appear:



Complete the activity saving in your own documents along the way. When you have completed the assignment. It is time to hand it in.

#### Handing in Assignments

- Go back into the classwork tab
- Click on the same assignment





## This window will appear:



## This window will appear:



# Find your work from where you have saved it. Double click on it. This window will appear:

Your work will upload and this window will appear:



# Your work will upload and this window will appear: