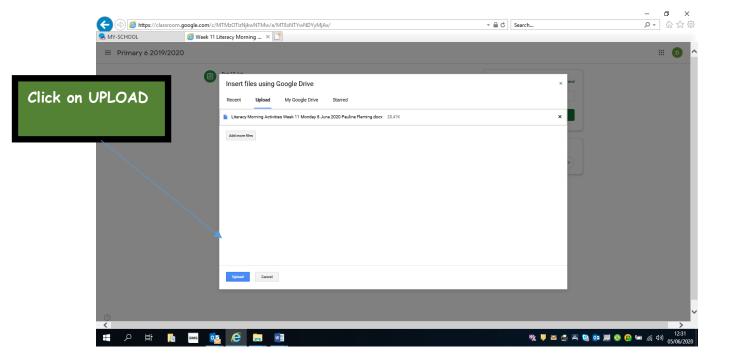

# Find your work from where you have saved it. Double click on it. This window will appear:

Your work will upload and this window will appear:

# Your work will upload and this window will appear: