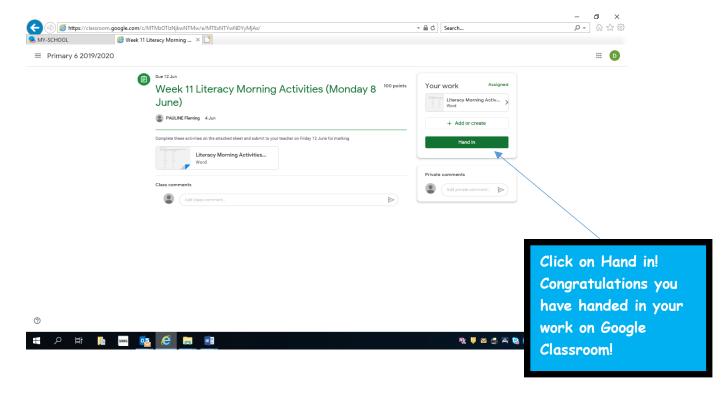

#### Handing in Assignments

- Go back into the classwork tab
- Click on the same assignment