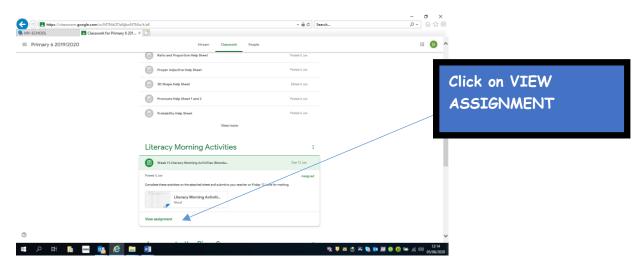

#### Handing in Assignments

- Go back into the classwork tab
- Click on the same assignment