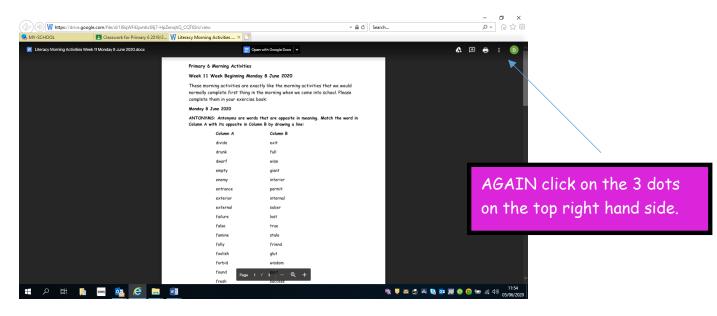

#### This menu will appear:

#### This option will appear:

Complete the activity saving in your own documents along the way. When you have completed the assignment. It is time to hand it in.