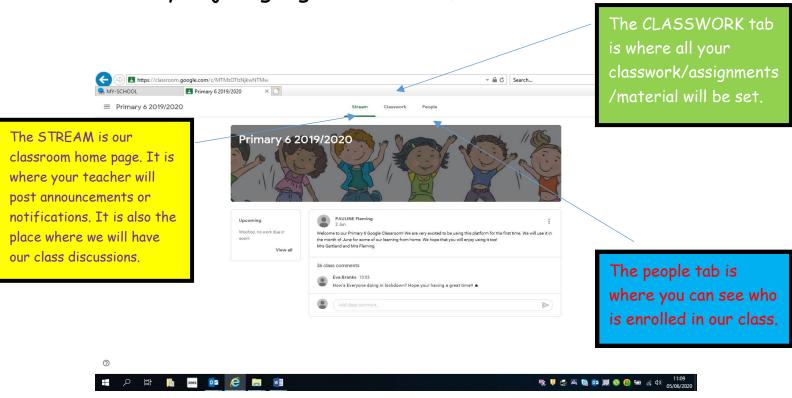

#### Navigating your way around Google Classroom

When you join google classroom, it will look like this: