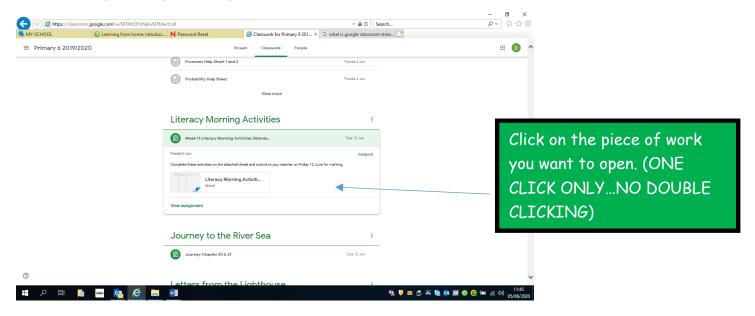

#### Now let's look at completing classwork!

Click on the classwork tab on your homepage. This is an example of what you might see:

## Open up the piece of work:

You will see your piece of work in a window like this. It may be a word document or a google document.