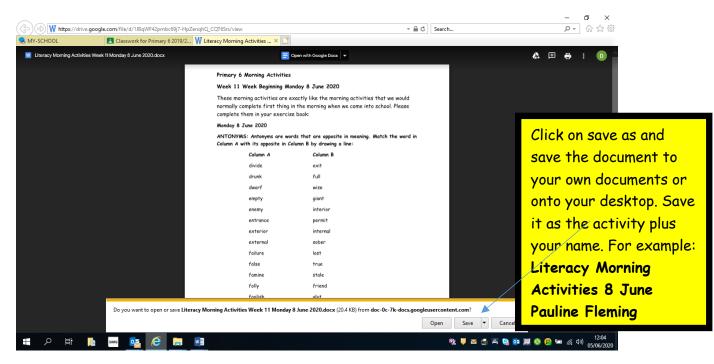

#### This option will appear:

Complete the activity saving in your own documents along the way. When you have completed the assignment. It is time to hand it in.