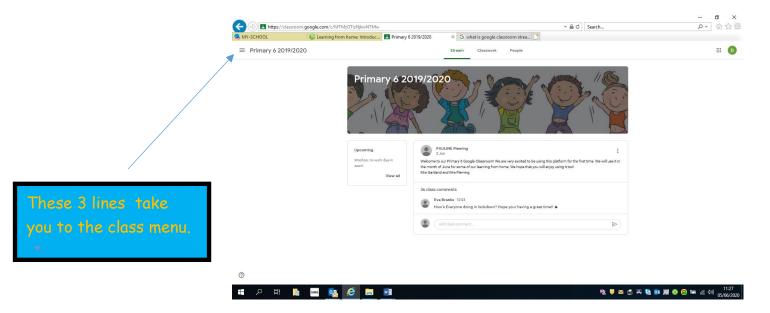

#### Some other useful features on the home page:

When you click on these 3 lines, this page will come up: