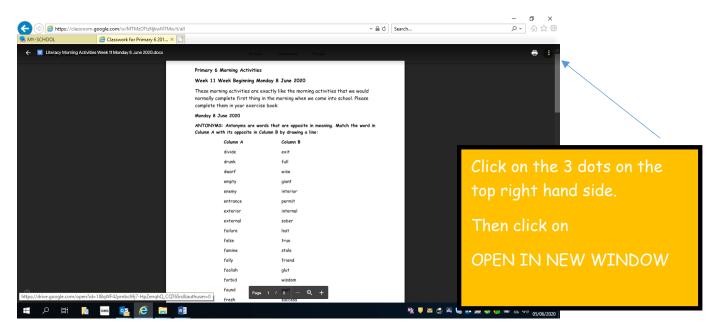

#### When you open in a new window you will see this:

#### This menu will appear: