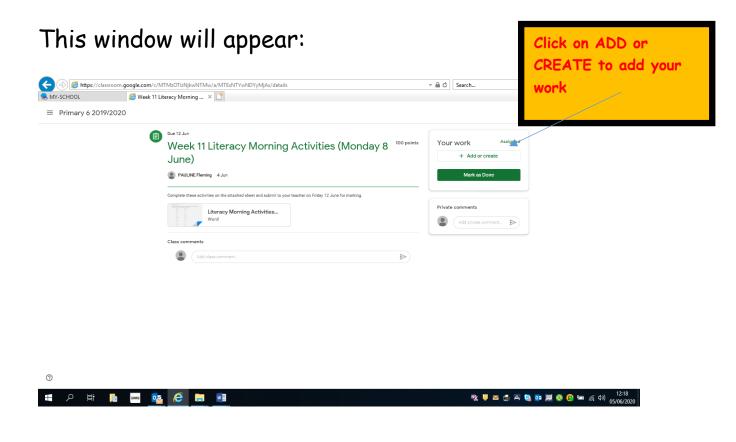

m

When you join google classroom, it will look like this:



#### Some other useful features on the home page:



When you click on these 3 lines, this page will come up:



#### Now let's look at completing classwork!

Click on the classwork tab on your homepage. This is an example of what you might see:



## Open up the piece of work:



You will see your piece of work in a window like this. It may be a word document or a google document.



#### When you open in a new window you will see this:



#### This menu will appear:



#### This option will appear:



Complete the activity saving in your own documents along the way. When you have completed the assignment. It is time to hand it in.

#### Handing in Assignments

- Go back into the classwork tab
- Click on the same assignment





## This window will appear:



## This window will appear:



# Find your work from where you have saved it. Double click on it. This window will appear:

Your work will upload and this window will appear:



# Your work will upload and this window will appear: