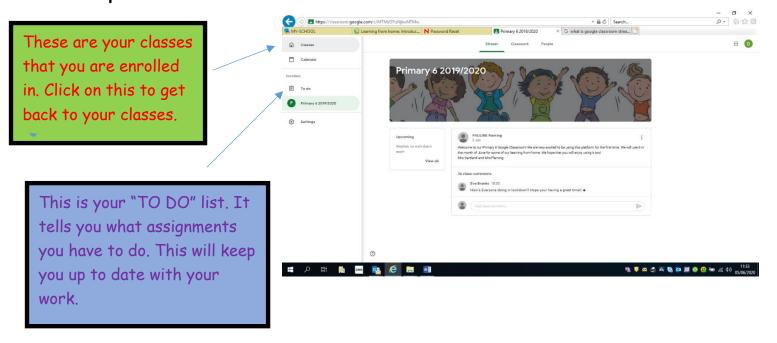

#### Some other useful features on the home page:

When you click on these 3 lines, this page will come up: