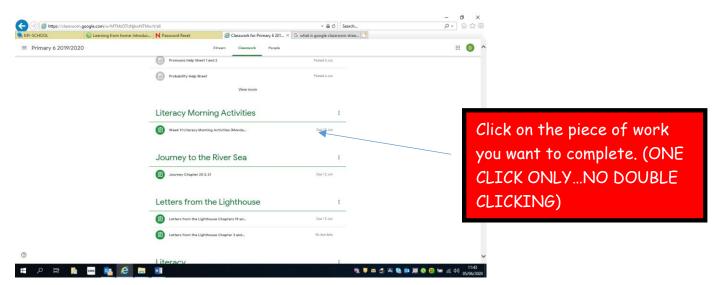

#### Now let's look at completing classwork!

Click on the classwork tab on your homepage. This is an example of what you might see: