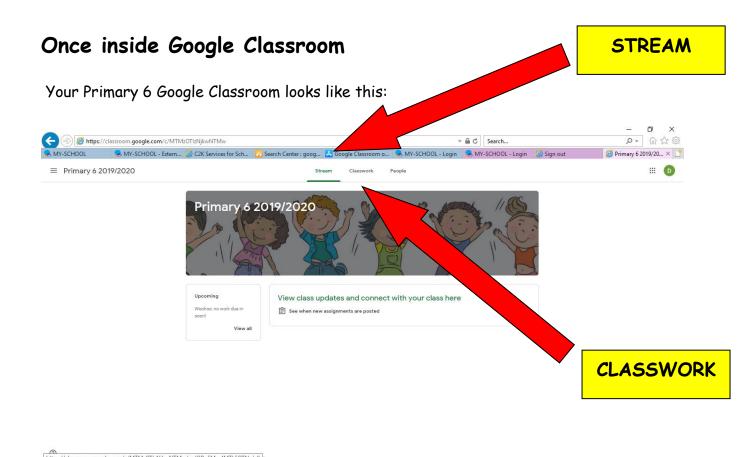

#### Google Classroom Features

E SIMS O™ € S

**STREAM** - This is where you will see class updates and where we can connect with eachother as a a class through discussion

CLASSWORK - This is where you will see your work that has been assigned.