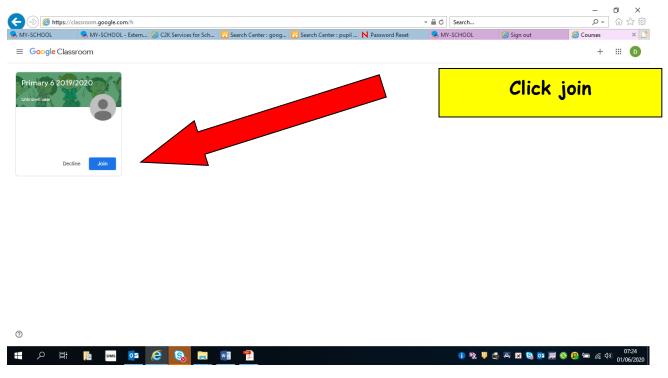

You will come to this screen. This is our Primary 6 Google Classroom. Click on join to join the class.

Once inside 'Google Classroom', select the tasks that will be allocated for that week.