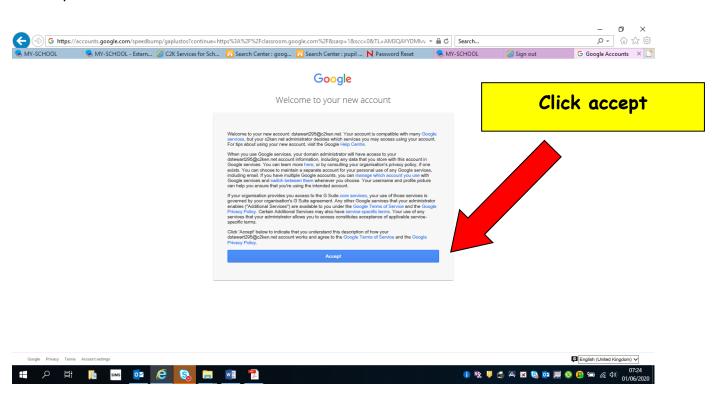

Click on Google Classroom

You will see this screen and you will need to log in again. Please do so, using the username provided, with @c2ken.net on the end (instead of @c2kni.net).

You may see this screen. If so, click ACCEPT