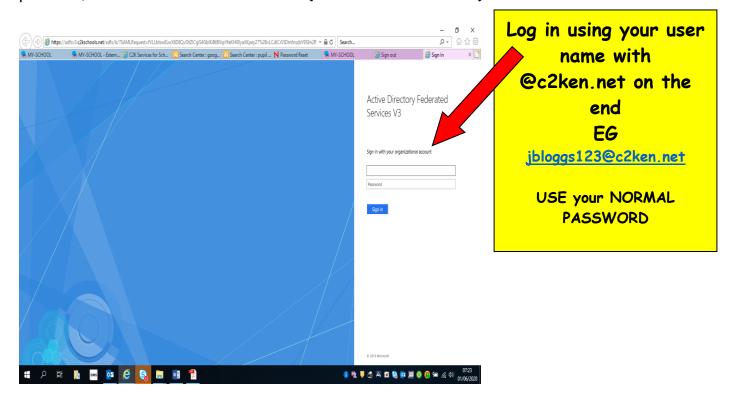

Click on Google Classroom

You will see this screen and you will need to log in again. Please do so, using the username provided, with @c2ken.net on the end (instead of @c2kni.net).

You may see this screen. If so, click ACCEPT