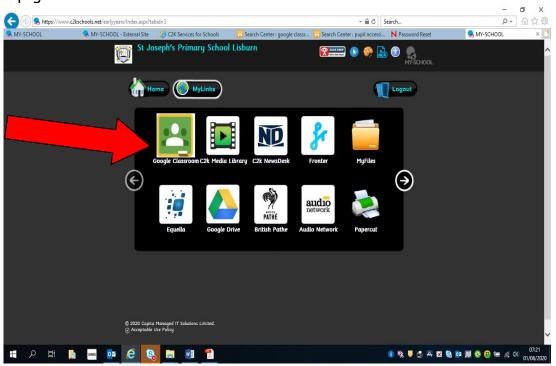

Click on Google Classroom

You will see this screen and you will need to log in again. Please do so, using the username provided, with @c2ken.net on the end (instead of @c2kni.net).

You may see this screen. If so, click ACCEPT