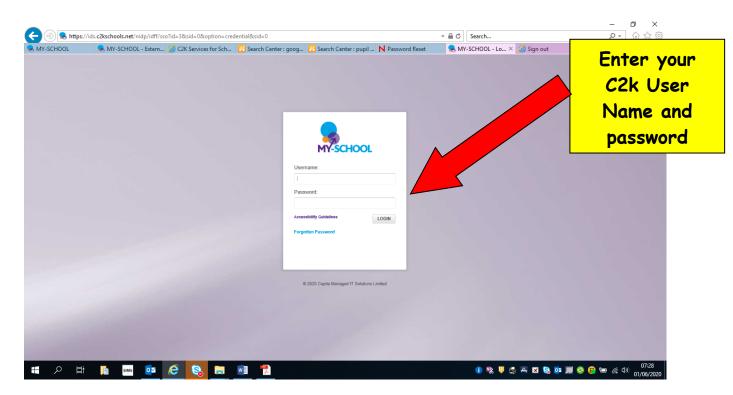

#### To access Google Classroom on a PC or a laptop

1. Go to www.c2kschools.net then type in the C2K username and password.

2. Your normal homepage will load. It looks like this.

Click on 'My Links'.

You will see this page: