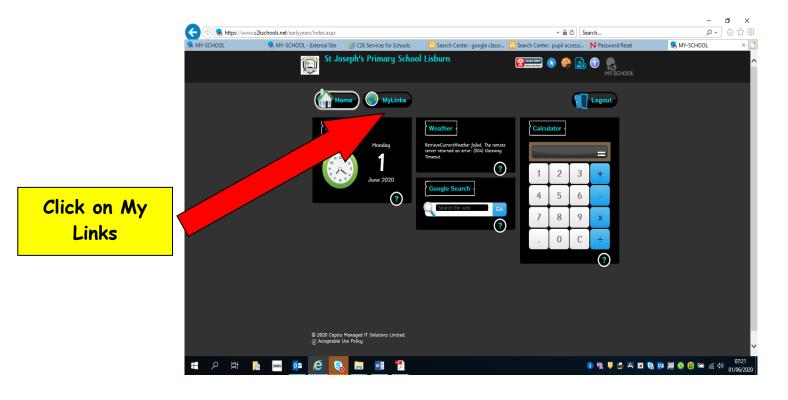

#### To access Google Classroom on a PC or a laptop

1. Go to www.c2kschools.net then type in the C2K username and password.

2. Your normal homepage will load. It looks like this.

Click on 'My Links'.

You will see this page: